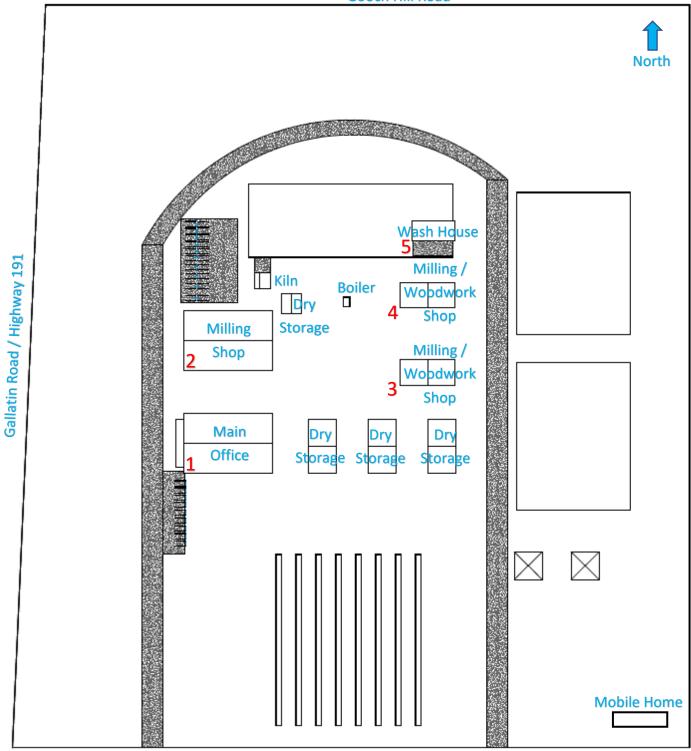

#### Montana Reclaimed Lumber's new yard at Penny Lane – Gallatin Gateway, MT 59730

#### Bldg. # / Address / Bldg. Name

- 1) 41 Penny Lane = Main Office
- 2) 43 Penny Lane = Milling Shop
- 3) 45 Penny Lane = Milling/Woodwork Shop
- 4) 47 Penny Lane = Milling/Woodwork Shop
- 5) 49 Penny Lane = Wash House

## **Gooch Hill Road**

(match Bldg. #'s with the #'s listed below)