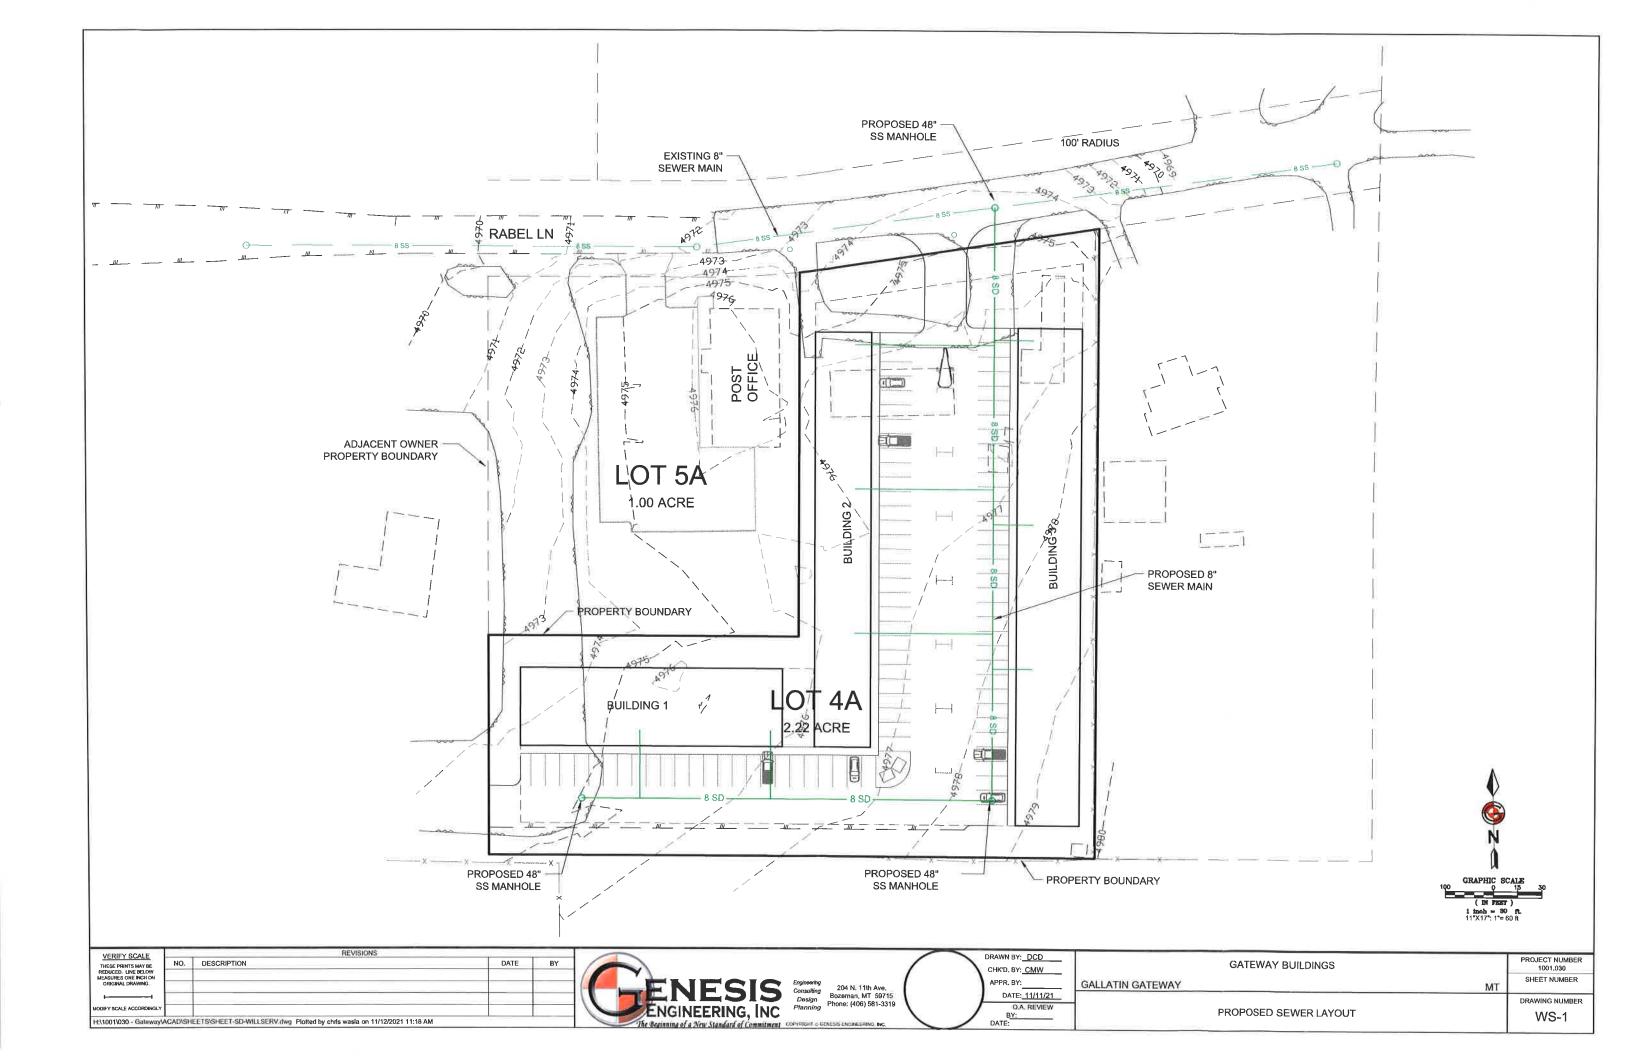

RE: Pre-Design Application Review

Lot 4A, Minor Subdivision 56B

Dear Mr. Procunier,

Per your request, Morrison-Maierle has reviewed the Pre-Design Application related to connecting the above-referenced property to the Gallatin Gateway County Water & Sewer District (GGWSD) sewer system. Lot 4A is in the GGWSD Service Area and it is proposed to connect to the gravity sewer main on Rabel Lane. It is our understanding that the property will serve three office buildings with a total area of 29,430 square feet which equals 17.07 VRU's.

The existing sewer system has adequate capacity to serve the proposed wastewater volume. The property owner shall submit design report, plans, and specifications to GGWSD for review and approval prior to connecting to the GGWSD sewer system.